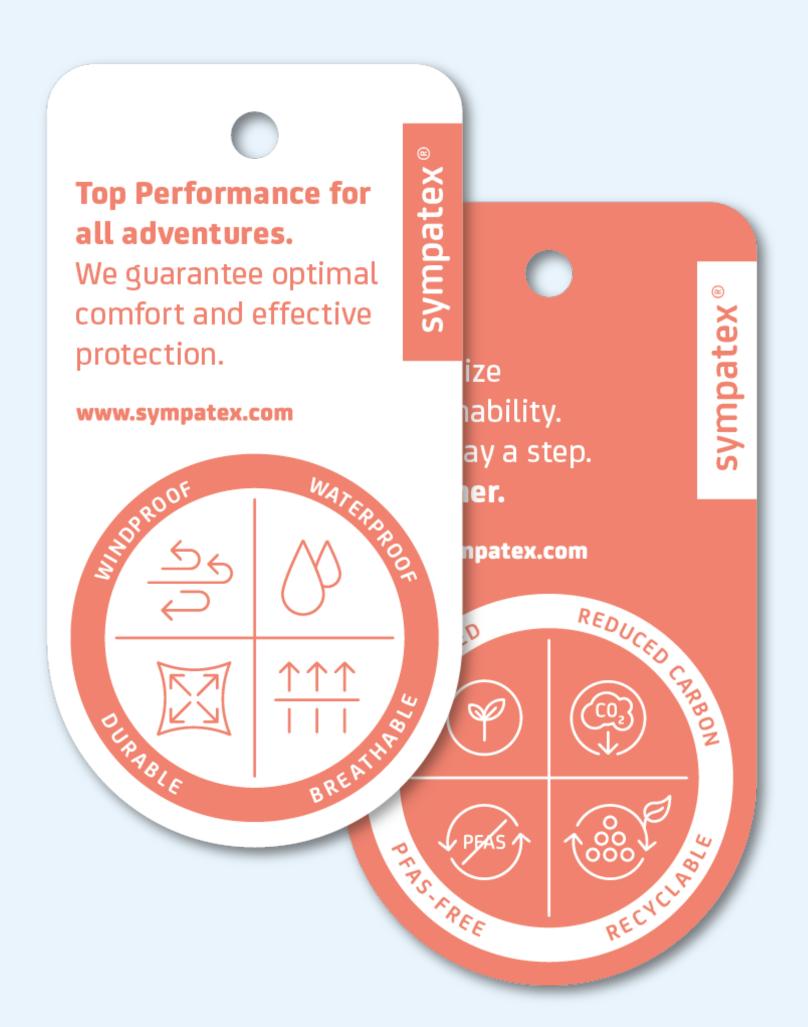

## Sympatex labeling

We offer textile labels, metal labels and various hangtags for an equal labelling in the store. See an overview <a href="here">here</a>.

### Hangtags Overview

- Easy way to show
   Sympatex membrane integration
- Good visibility and product explanation
- Shows Ecology and Performance loops
- Different sizes to fit your product
- Adaptable layout for your specific needs