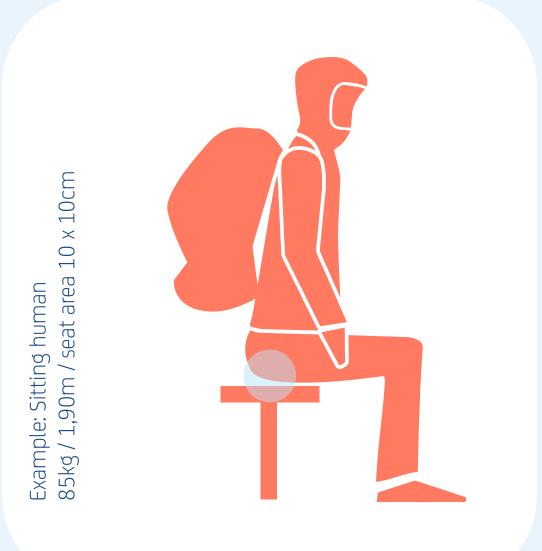

# Waterproofness – practical requirements

High pressure load – kneeling on damp ground:

High pressure load – sitting somewhere:

= 0,5 bar pressureYour trousers need at least a water column of 5,000 mm.

High pressure load – hiking with a backpack:

= 0,1 bar pressureYour jacket needs at least awater column of 1,000 mm.

All Sympatex
apparel laminates
reach at least
20,000 mm.
water column.

As a comparison: The highest standard class of DIN EN 343 is reached from 2,000 mm.