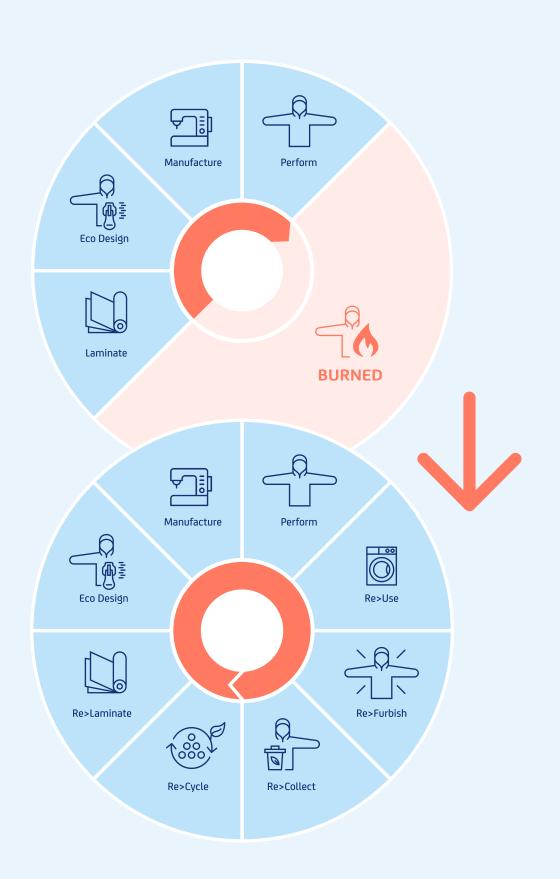

### Leaving traces the planet can cope with

Minimizing the impact of our upstream industrial activities as a continuous improvement journey towards re>generation with the explicit goals:

less **microfiber** shedding

### With Circular Design towards a better future

100 billion garments produced annually provide a source of new raw materials.

Let's not burn it — let's manage this waste efficiently!

Together with <u>Accelerating Circularity</u> we are working on our biggest ambition: Building a circular textile-to-textile recycling system by 2030 for our whole product portfolio.