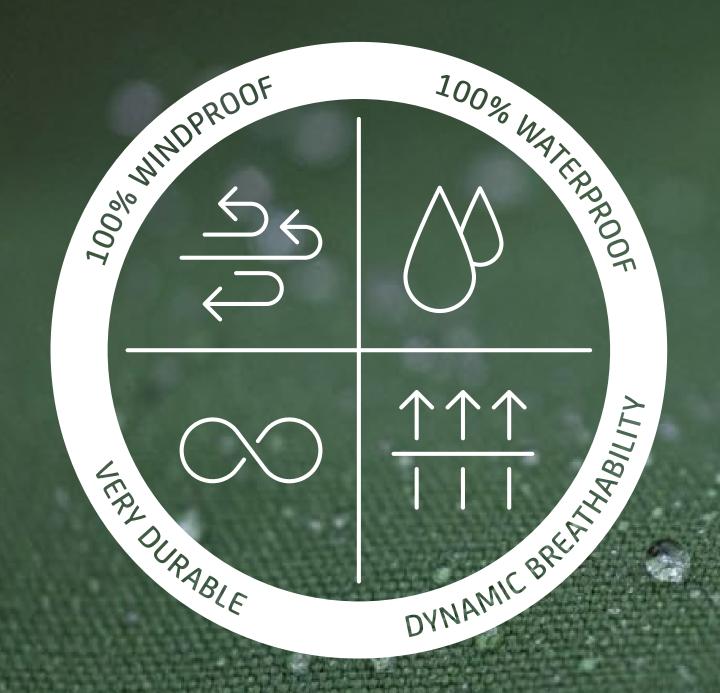

# Our membrane compared to others

|                          | sympatex®                                                                                                    | Others competitors                                                                                                |
|--------------------------|--------------------------------------------------------------------------------------------------------------|-------------------------------------------------------------------------------------------------------------------|
| Waterproofness           | 100% waterproof                                                                                              | Yes, but pores can be weak with pressure of water.<br>Negative effect of surfactants (e.g. detergents,<br>creams) |
| Windproofness            | 100% windproof 0 Liter / (m2 x sec.)                                                                         | Windproof > 2 Liter / (m2 x sec.)                                                                                 |
| Breathability            | Breathability increases during augmenting physical activity<br>= dynamic climate control                     | Consistent, not dynamic No removal of (fluid) sweat                                                               |
| PTFE free                | Environmentally friendly                                                                                     | Not eco-friendly, contains PFC                                                                                    |
| Stretchability           | >300%                                                                                                        | Approx. 100%                                                                                                      |
| Properties after laundry | Extremely stretchable and compact / poreless / even further increased breathability after 1-2 washing cycles | Pores may clog due to detergent residues. Adverse effect on membrane properties, especially breathability         |
| Durability               | Extremely durable and tough                                                                                  | Durable Porous structure can change/deteriorate.<br>Pores can be blocked                                          |
| Barriers                 | Virus- and bacteria proof                                                                                    | Viruses and bacteria can penetrate micropores                                                                     |