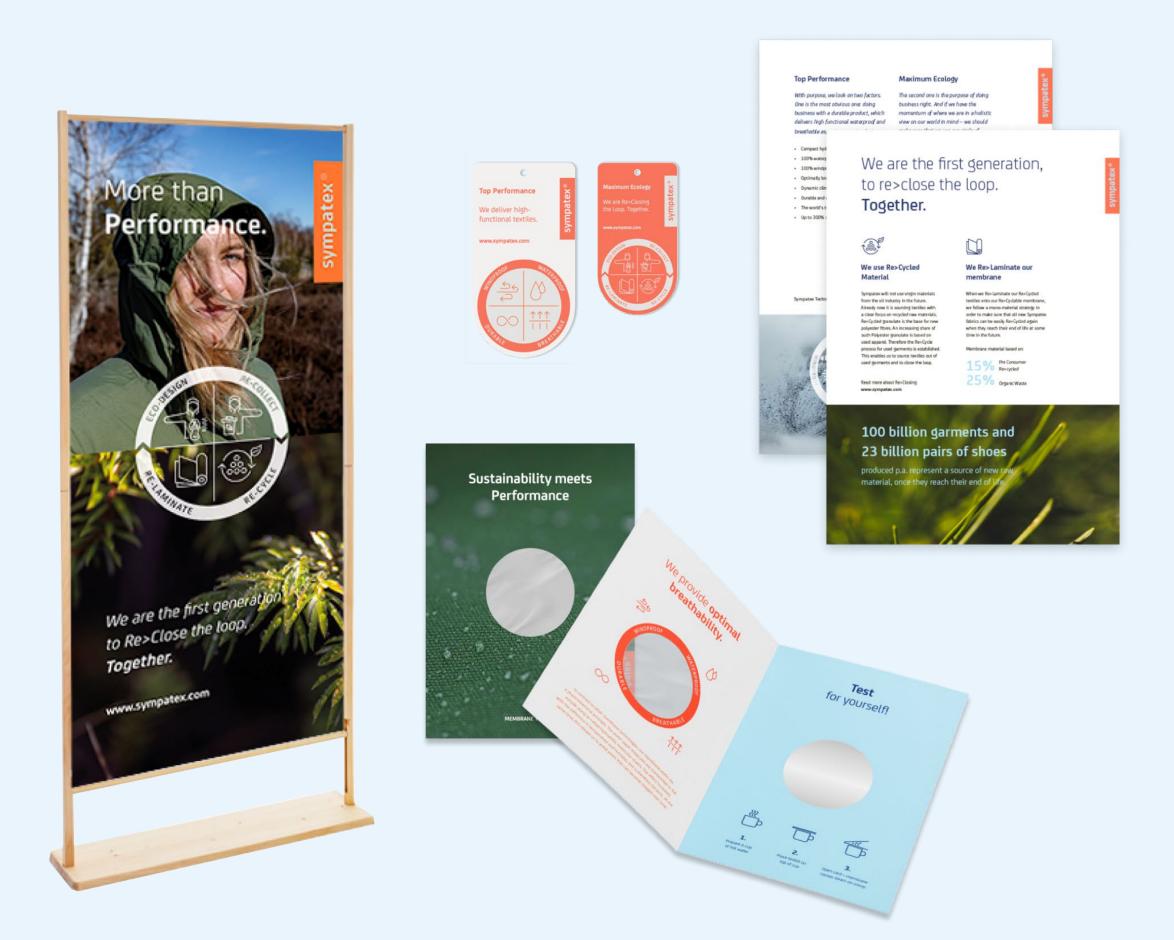

# Displays for Stores and Showrooms

#### PRINT ESSENTIALS

#### Customer Brochure Shoes

- Ecology & Performance loops
- Sympatex benefits at a glance
- Performance facts & figures
- Care instructions for the product
- Customizable on request

## Logo Display

- Great to lead customer to
   Sympatex products
- Print on recycled paper
- Easy to use on shoe shelfs
- Customizable on request