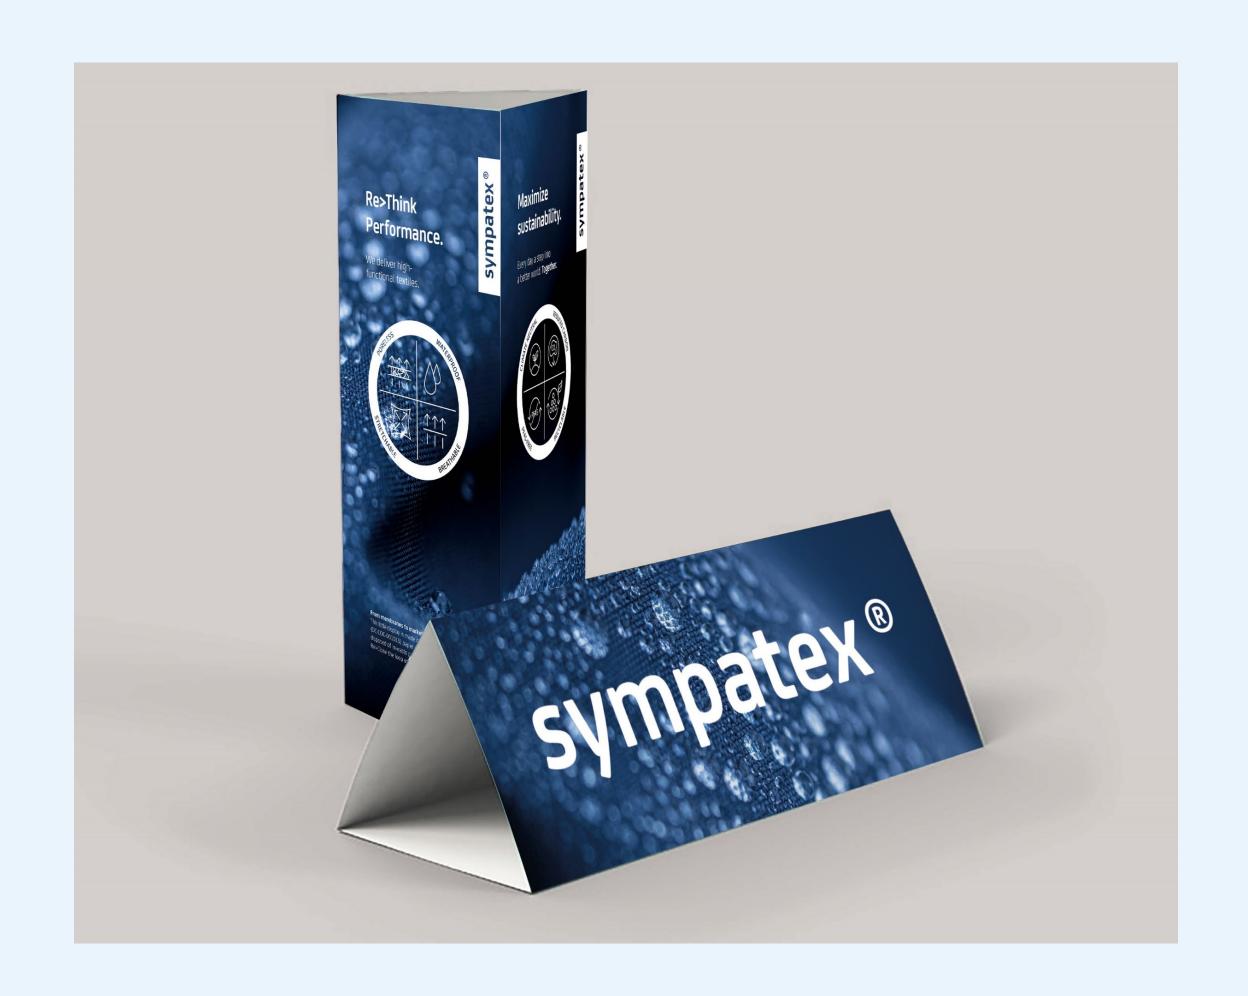

## Logo Display

- Great to lead customer to
   Sympatex products
- Print on recycled paper
- Easy to use on shoe shelfs
- Customizable on request

#### **Details:**

Folded size: 100 x 250 mm
Recycled uncoated paper
supplied unfolded with adhesive strip
Languages: German, English, Italian

## Logo Display - Customized