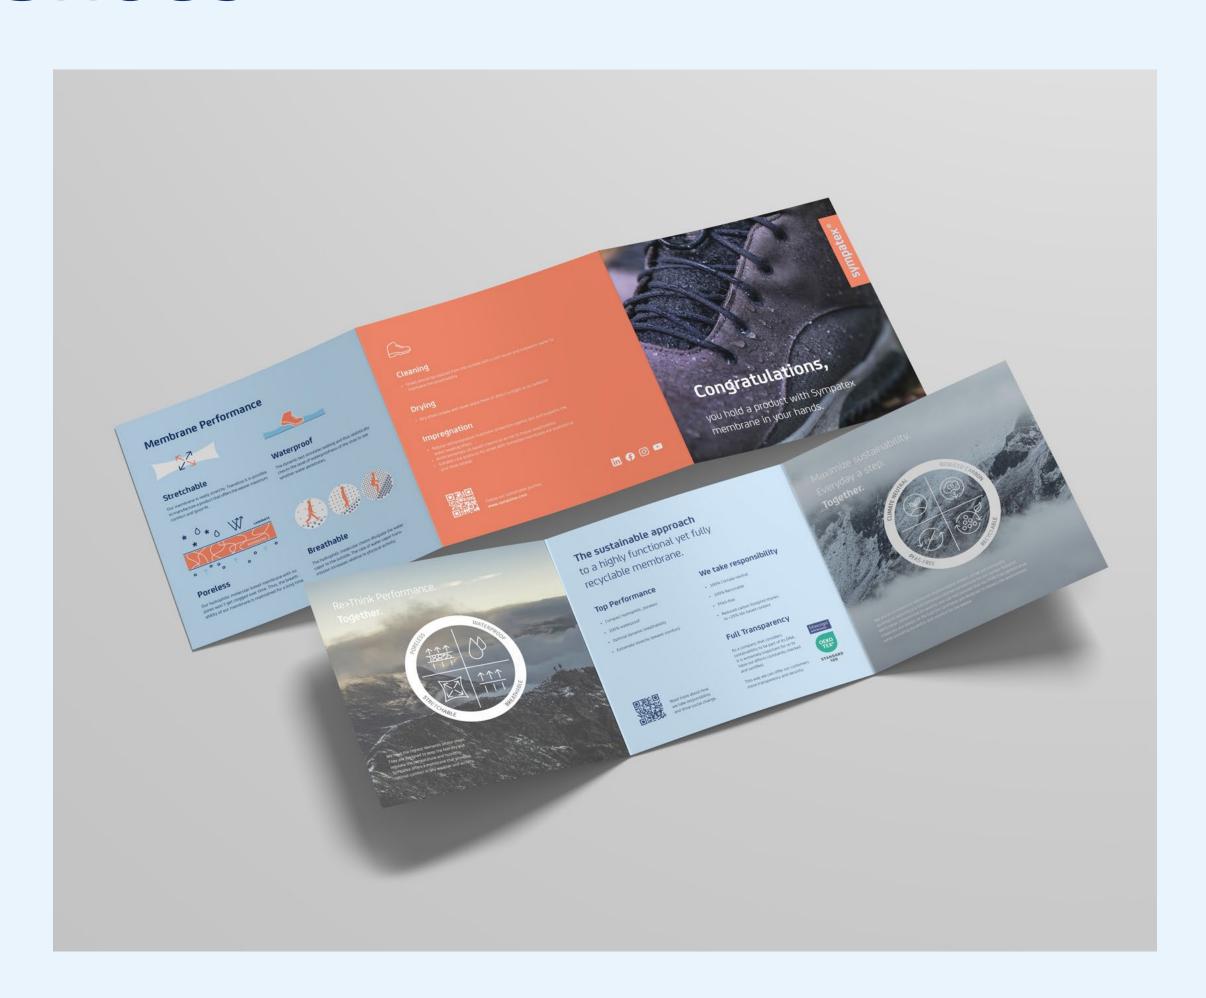

#### Customer Brochure Shoes

- Ecology & Performance loops
- Sympatex benefits at a glance
- Performance facts & figures
- Care instructions for the product
- Customizable on request

#### **Details:**

Closed size: 148 x 148 mm
Trifold (supplied folded)
Recycled uncoated paper
Languages: German, English, French, Italian

### Hangtags Overview

- Easy way to show
   Sympatex membrane integration
- Good visibility and product explanation
- Shows Ecology and Performance loops
- Different sizes to fit your product
- Adaptable layout for your specific needs

Sympatex - The sustainable approach to a highly functional yet fully **recyclable membrane**.

TOP PERFORMANCE

The Sympatex membrane 1

#### Sympatex membrane:

- The poreless compact membrane works on a physical and chemical principle
- The membrane consists of a combination of hydrophobic polyester and hydrophilic polyether
- The hydrophilic molecular structure of **the Sympatex membrane swells in moisture** (the more you sweat, the more moisture can be transported outwards)

#### Microporous membrane:

- The microporous membrane works on a **physical principle**
- The membrane consists of PTFE or PU
- **Function:** Very small pores: Water vapour and warmth can escape, but water droplets cannot get through the membrane