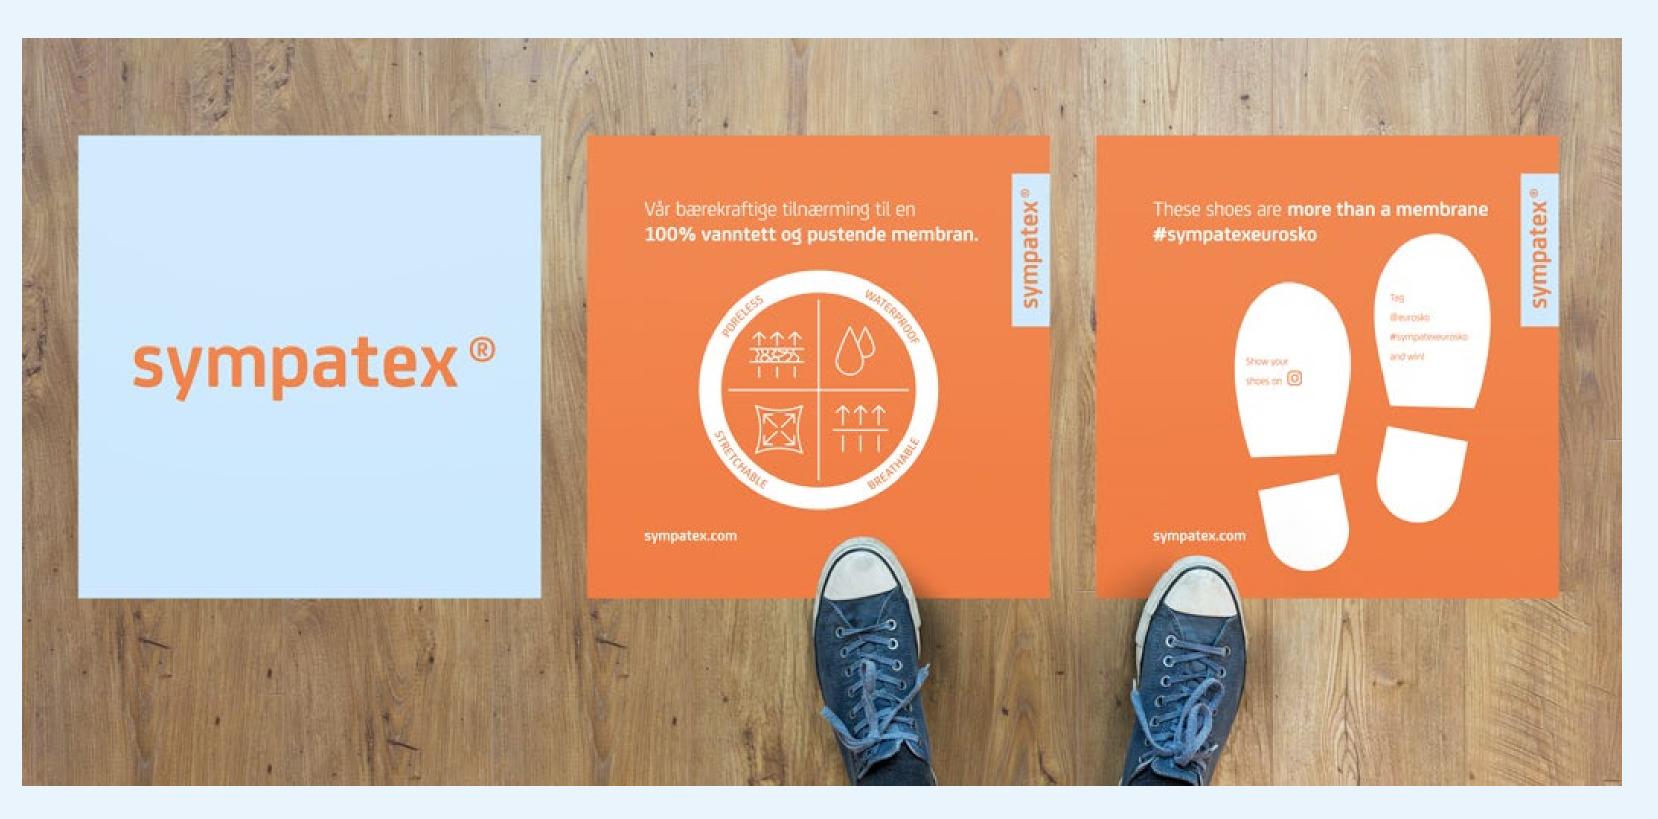

### Floor Sticker

- Great to lead customer to
   Sympatex products
- Anti slip coating
- Easy to apply and remove

Details:
Size: 600 x 250 mm
Coated adhesive label
Languages: English, Norwegian

### Floor Sticker - customized

#### PRINT ESSENTIALS