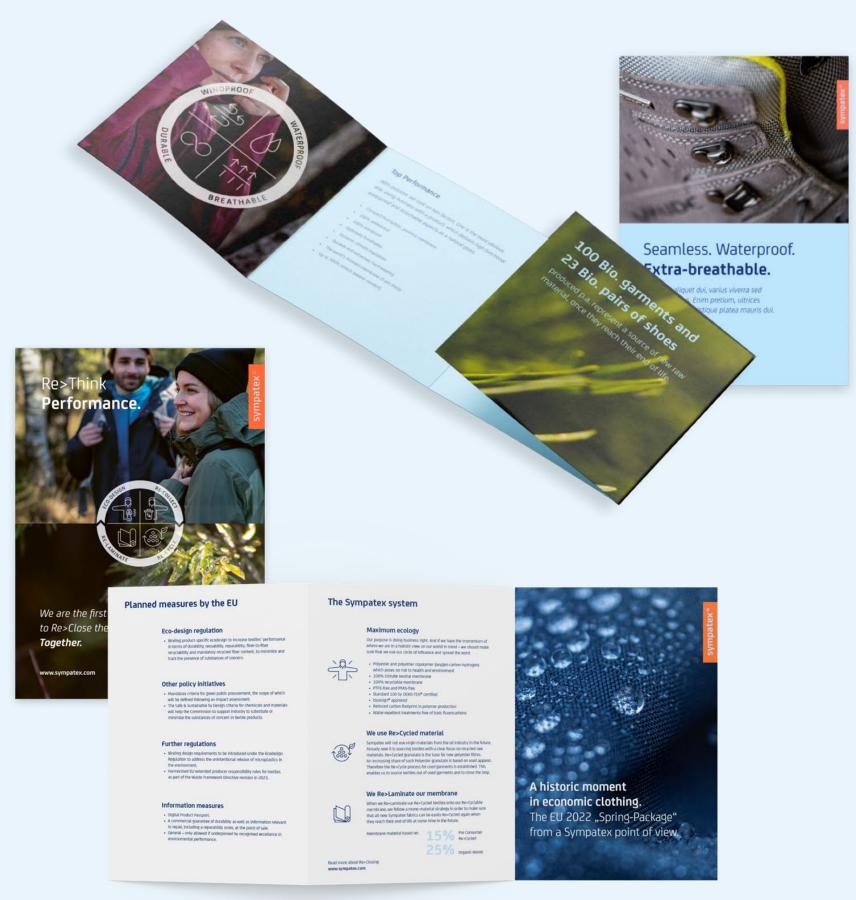

#### Customer Brochure Shoes

- Ecology & Performance loops
- Sympatex benefits at a glance
- Performance facts & figures
- Care instructions for the product
- Customizable on request

#### **Details:**

Closed size: 148 x 148 mm
Trifold (supplied folded)
Recycled uncoated paper
Languages: German, English, French, Italian

# EU 2022 Spring Package Flyer

- We inform about the
   EU 2022 Spring Package
- What answers does Sympatex have
- Specialized content for your employees, sales, partners and shop personell
- Everything you need to know at a glance

Details:
Size: A5
Trifold (supplied folded)
Languages: English

No stock – print on demand