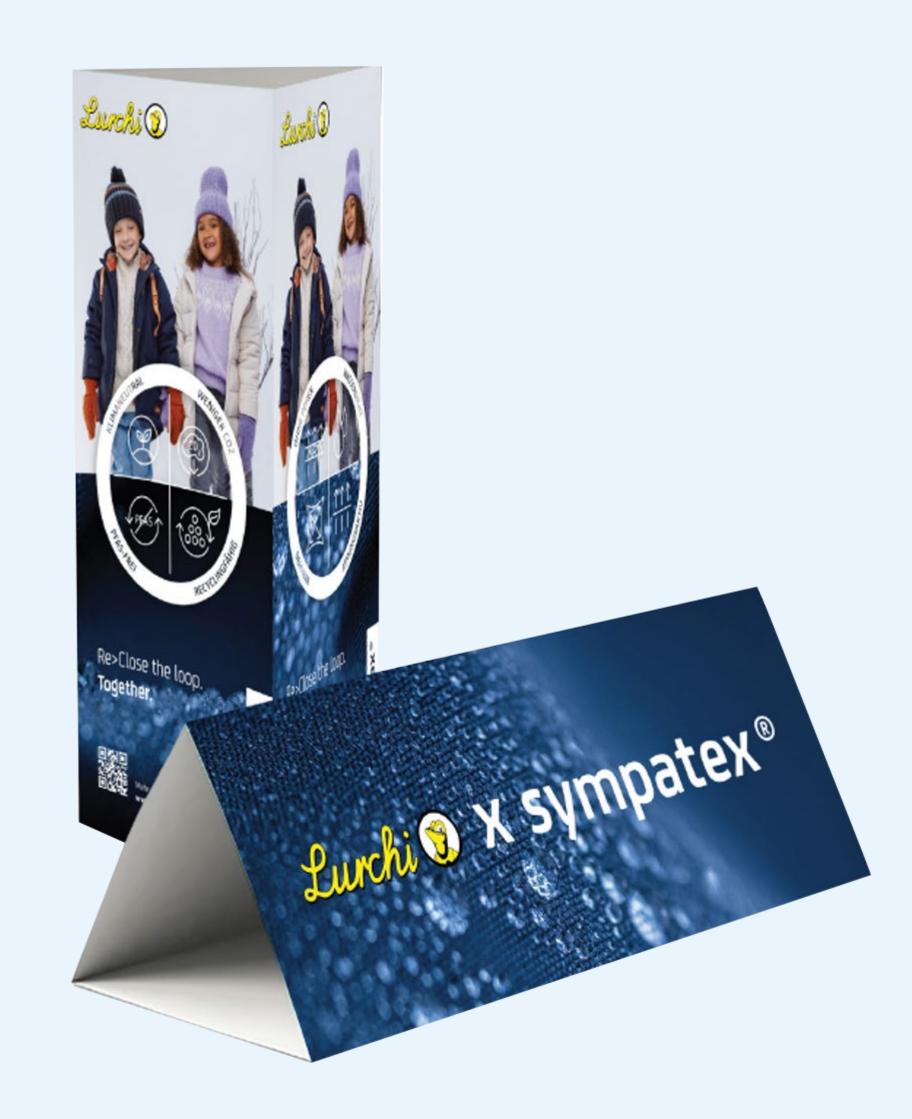

#### Customer Brochure Shoes – Customized

In special cases we can integrate specific imagery of our partners.

#### Please send us:

- Vector logo (for ex. .eps)
   in white color
- Min. 3 pictures with
   300dpi in CMYK

#### **Details:**

Closed size: 148 x 148 mm
Trifold (supplied folded)
Recycled uncoated paper
Languages: German, English, French, Italian