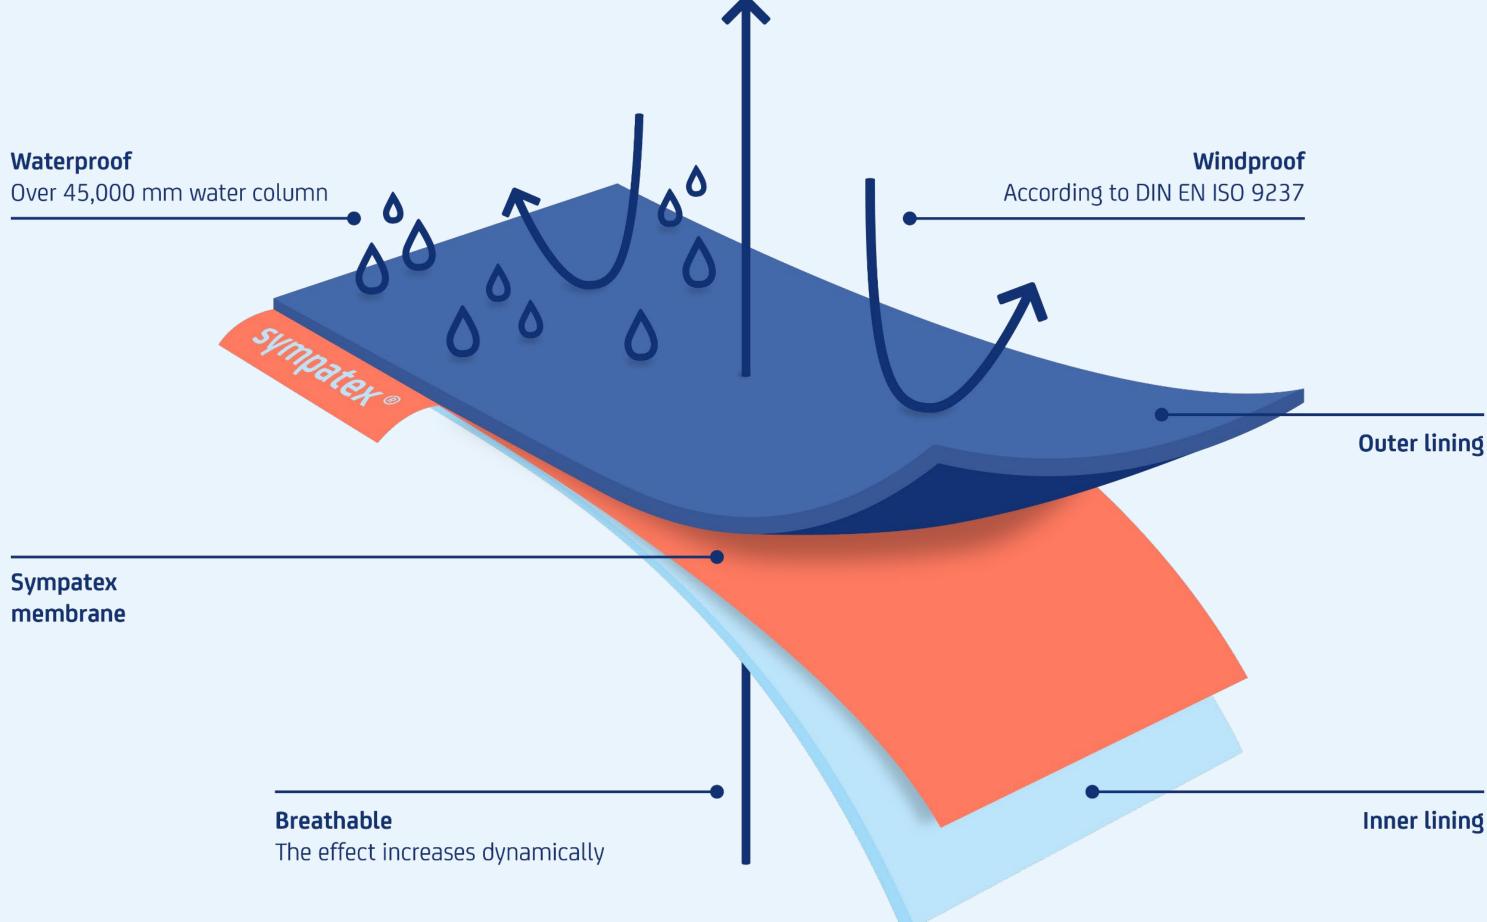

Sympatex - The sustainable approach to a highly functional yet fully **recyclable membrane**.

TOP PERFORMANCE

The Sympatex membrane 1

#### MEMBRANE FUNCTION COMPARED

# Waterproofness – practical requirements

High pressure load – kneeling on damp ground:

High pressure load – sitting somewhere:

= 0,5 bar pressureYour trousers need at least a water column of 5,000 mm.

High pressure load – hiking with a backpack:

= 0,1 bar pressureYour jacket needs at least awater column of 1,000 mm.

All Sympatex
apparel laminates
reach at least
20,000 mm.
water column.

As a comparison: The highest standard class of DIN EN 343 is reached from 2,000 mm.

Our membrane itself has a water column of over 45,000 mm.

Your trousers need at least a water column of **13,000 mm**.

= 1,3 bar pressure