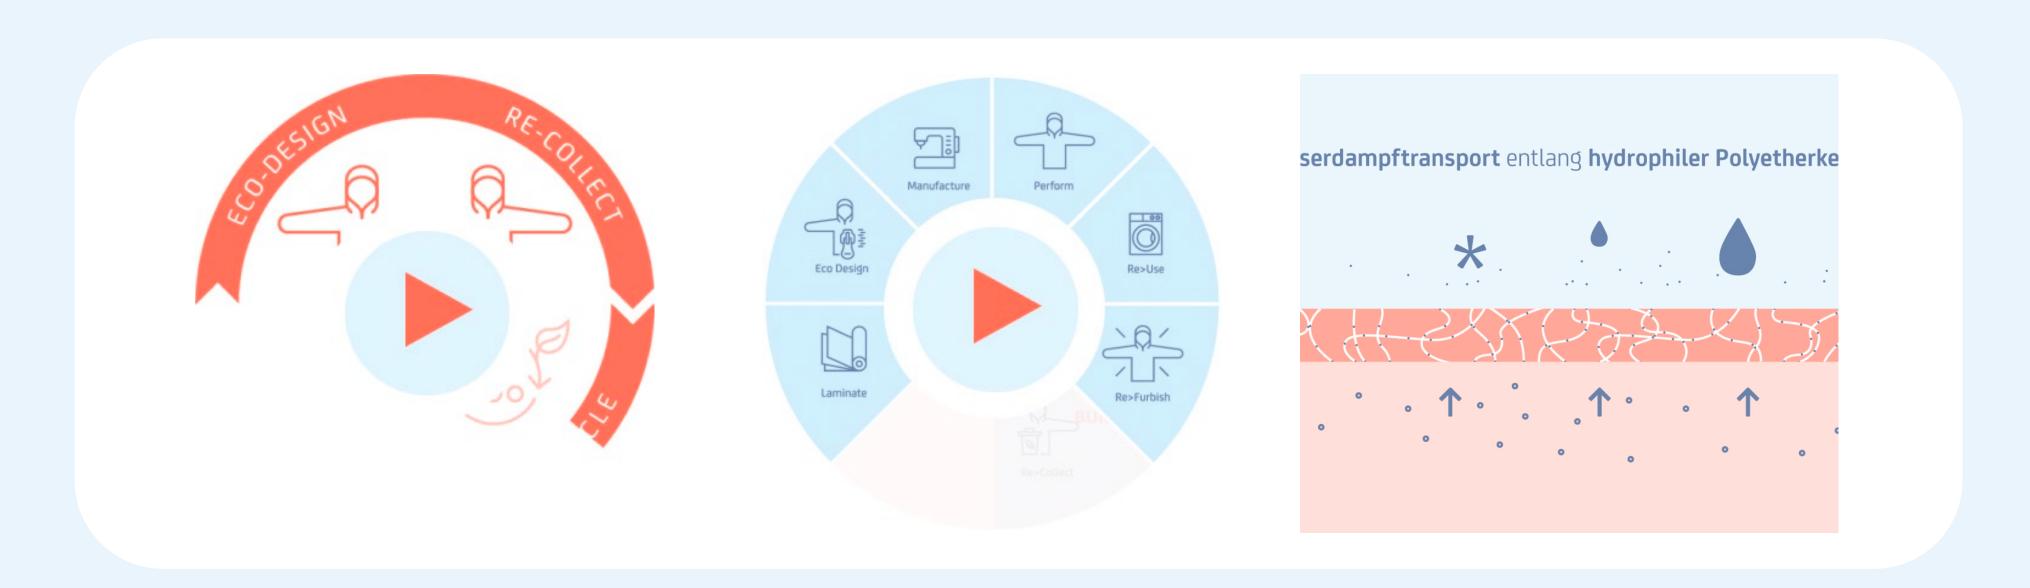

# Download page

Sympatex stands for the perfect combination of Performance and Ecology. We have animated our two loops and provide them for you to use. Also we've created a short clip to give your customers and even better understanding how the membrane of their products work. You can find it ready to use in our <u>download page</u>.