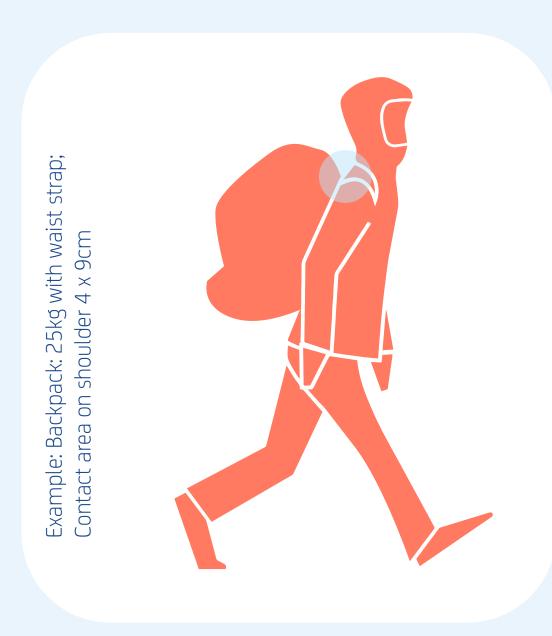

# Waterproofness – practical requirements

High pressure load – kneeling on damp ground:

High pressure load – sitting somewhere:

= 0,5 bar pressureYour trousers need at least a water column of 5,000 mm.

High pressure load – hiking with a backpack:

Our membrane itself has a water column of over 45,000 mm.

Your trousers need at least a water column of **13,000 mm**.

= 1,3 bar pressure