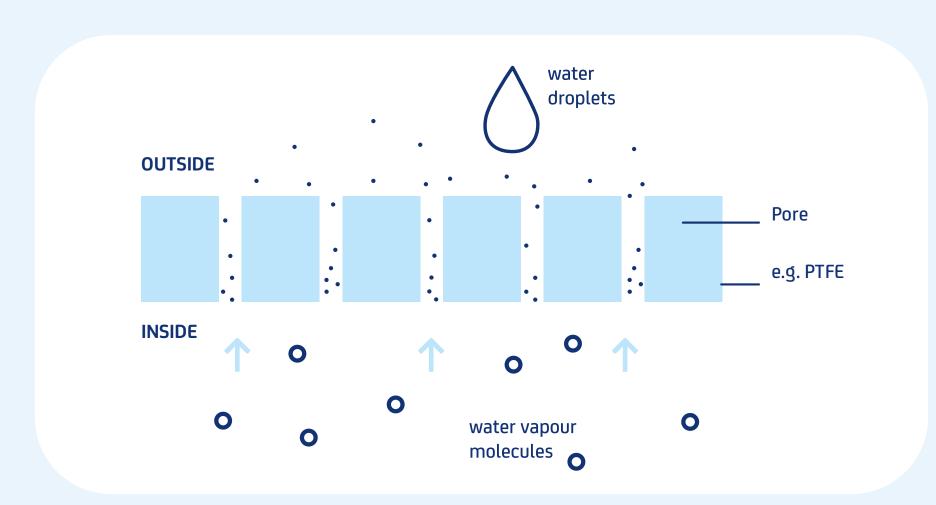

### Basic properties of the membrane

#### Microporous membrane:

- The microporous membrane works on a **physical principle**
- The membrane consists of PTFE or PU
- **Function:** Very small pores: Water vapour and warmth can escape, but water droplets cannot get through the membrane