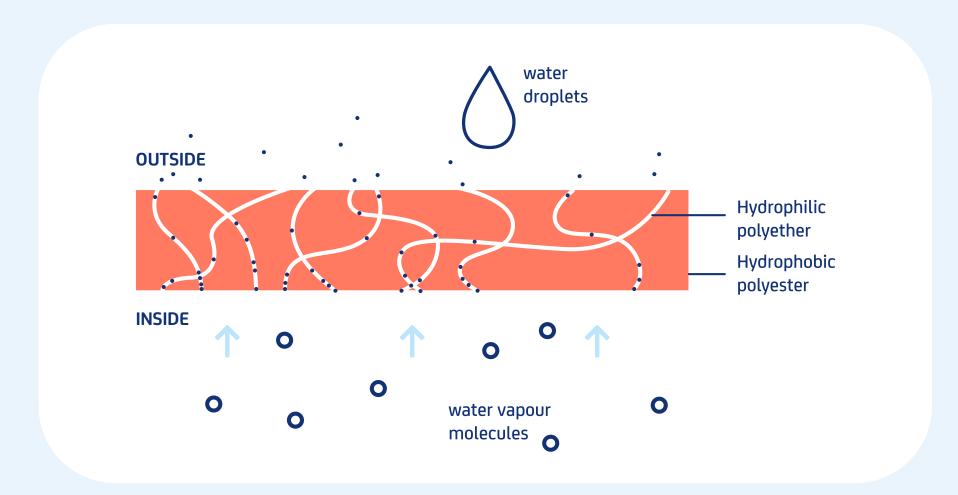

### Basic properties of the membrane

#### Sympatex membrane:

- The poreless compact membrane works on a physical and chemical principle
- The membrane consists of a combination of hydrophobic polyester and hydrophilic polyether
- The hydrophilic molecular structure of **the Sympatex membrane swells in moisture** (the more you sweat, the more moisture can be transported outwards)