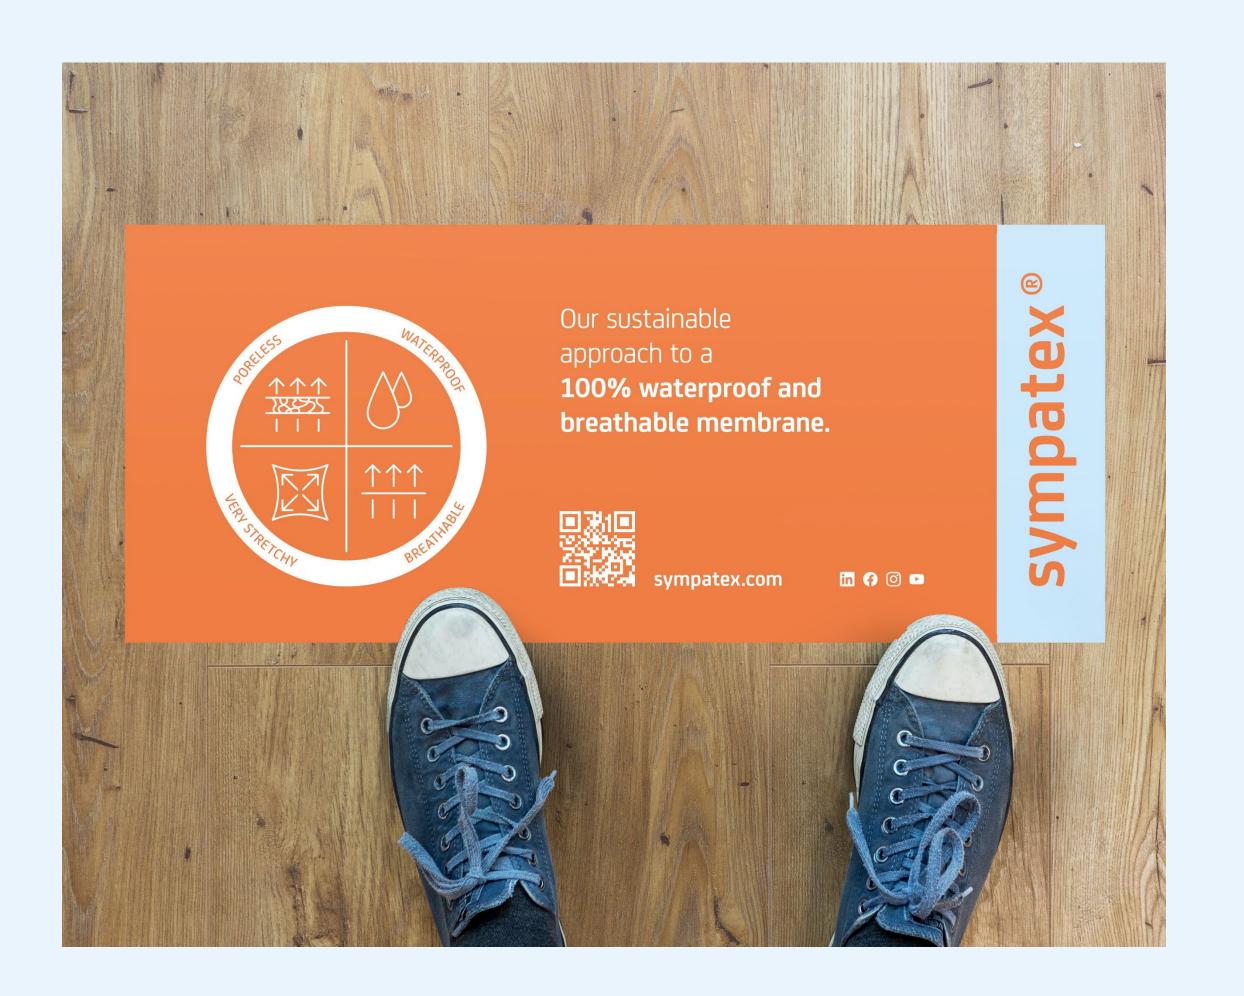

### Floor Sticker

- Great to lead customer to
   Sympatex products
- Anti slip coating
- Easy to apply and remove

Details:
Size: 600 x 250 mm
Coated adhesive label
Languages: English, Norwegian

### Floor Sticker - customized

#### PRINT ESSENTIALS