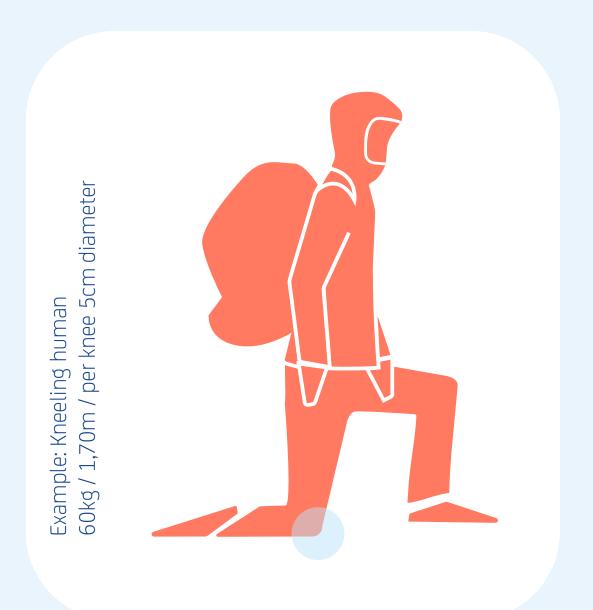

# Waterproofness – practical requirements

High pressure load – kneeling on damp ground:

High pressure load – sitting somewhere:

= 0,5 bar pressureYour trousers need at least a water column of 5,000 mm.

High pressure load – hiking with a backpack: