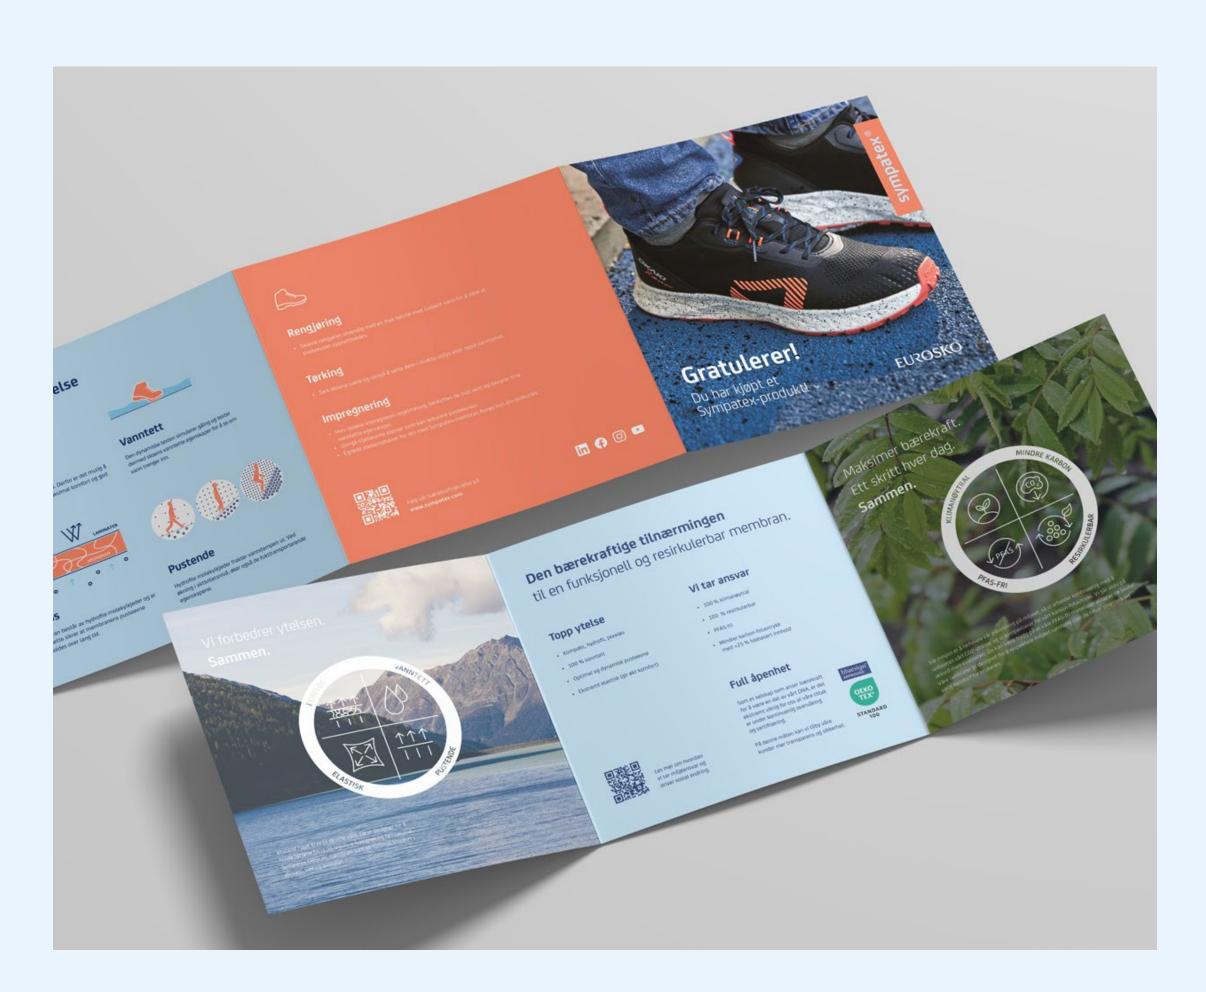

#### Customer Brochure Shoes

- Ecology & Performance loops
- Sympatex benefits at a glance
- Performance facts & figures
- Care instructions for the product
- Customizable on request

#### **Details:**

Closed size: 148 x 148 mm
Trifold (supplied folded)
Recycled uncoated paper
Languages: German, English, French, Italian

#### Customer Brochure Shoes – Customized

In special cases we can integrate specific imagery of our partners.

#### Please send us:

- Vector logo (for ex. .eps)
   in white color
- Min. 3 pictures with
   300dpi in CMYK