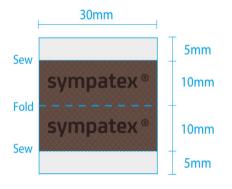

## **Sympatex** Hangtags

Hangtag Large

55 x 106 mm LSAHTL55x106

Front



Hangtag Small 35 x 66 mm LSAHTS35x66







Back







## Sympatex Labels

## Label Woven Inside / Dark Grey

61 x 26 mm LSAWDL061x26 Recycled PES



## Label Woven Inside / Light Grey

61 x 26 mm LSAWLL061x26 Recycled PES



## Label Woven Flag / Dark Grey

30 x 15 mm LSAWDM030x15 Recycled PES



## Label Woven Flag / Light Grey

30 x 15 mm LSAWLM030x15 Recycled PES



## Label Woven Flag / Black

20 x 18 mm LSAWDS020x36 Recycled PES





seam allowance: 0,5 cm



seam allowance: 0,5 cm



seam allowance: 0,4 cm

## Sympatex Box Sticker

#### **Box Sticker**

35x25 mm LSASG0035x25



# Sympatex Printing and Embroidery

## Download High res data:

www.sympatex.com / Downloads

## Sympatex Logo:

orange, blue, black, white

Main





Fallback



sympatex®

## **Sympatex Circles:**

Performance / Closing the Loop orange, black, white, blue









please use light color versions only on images

#### Sympatex Claim:

Re>Close the loop. Together.



Let's face it, the last couple of years have been a rollercoaster. The world has changed and not only for the better. While more people