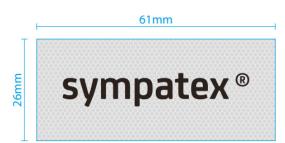

## **Sympatex** Hangtags

Hangtag Large

55 x 106 mm LSAHTL55x106

Front



Hangtag Small 35 x 66 mm LSAHTS35x66







Back







## Sympatex Labels

## Label Woven Inside / Dark Grey

61 x 26 mm LSAWDL061x26 Recycled PES



## Label Woven Inside / Light Grey

61 x 26 mm LSAWLL061x26 Recycled PES



## Label Woven Flag / Dark Grey

30 x 15 mm LSAWDM030x15 Recycled PES



## Label Woven Flag / Light Grey

30 x 15 mm LSAWLM030x15 Recycled PES



## Label Woven Flag / Black

20 x 18 mm LSAWDS020x36 Recycled PES





seam allowance: 0,5 cm



seam allowance: 0,5 cm



seam allowance: 0,4 cm

## Sympatex Box Sticker

#### **Box Sticker**

35x25 mm LSASG0035x25



# Sympatex Printing and Embroidery

## Download High res data:

www.sympatex.com / Downloads

## Sympatex Logo:

orange, blue, black, white

Main





Fallback



sympatex®

## **Sympatex Circles:**

Performance / Closing the Loop orange, black, white, blue









please use light color versions only on images

#### Sympatex Claim:

Re>Close the loop. Together.



Let's face it, the last couple of years have been a rollercoast