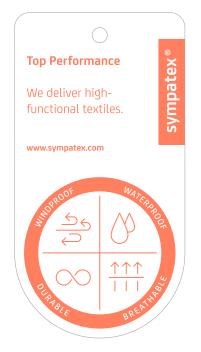

## **Sympatex** Hangtags

Hangtag Large

55 x 106 mm LSAHTL55x106

Front

Hangtag Small 35 x 66 mm LSAHTS35x66

Back