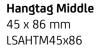

## **Sympatex** Hangtags

Hangtag Large

55 x 106 mm LSAHTL55x106

Front

Hangtag Small 35 x 66 mm LSAHTS35x66

Back