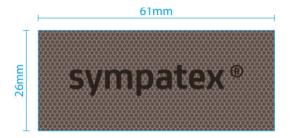

## **Sympatex** Hangtags

Hangtag Large

55 x 106 mm LSAHTL55x106

Front



Hangtag Small 35 x 66 mm LSAHTS35x66







Back







## Sympatex Labels

## Label Woven Inside / Dark Grey

61 x 26 mm LSAWDL061x26 Recycled PES



## Label Woven Inside / Light Grey

61 x 26 mm LSAWLL061x26 Recycled PES



## Label Woven Flag / Dark Grey

30 x 15 mm LSAWDM030x15 Recycled PES



## Label Woven Flag / Light Grey

30 x 15 mm LSAWLM030x15 Recycled PES



## Label Woven Flag / Black

20 x 18 mm LSAWDS020x36 Recycled PES





seam allowance: 0,5 cm



seam allowance: 0,5 cm



seam allowance: 0,4 cm

## Sympatex Box Sticker

#### **Box Sticker**

35x25 mm LSASG0035x25



# Sympatex Printing and Embroidery

## Download High res data:

www.sympatex.com / Downloads

## Sympatex Logo:

orange, blue, black, white

Main





Fallback



sympatex®

## **Sympatex Circles:**

Performance / Closing the Loop orange, black, white, blue









please use light color versions only on images

#### Sympatex Claim:

Re>Close the loop.