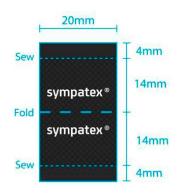

## Label Woven Inside / Dark Grey

61 x 26 mm LSAWDL061x26 Recycled PES

## Label Woven Inside / Light Grey

61 x 26 mm LSAWLL061x26 Recycled PES

## Label Woven Flag / Dark Grey

30 x 15 mm LSAWDM030x15 Recycled PES

## Label Woven Flag / Light Grey

30 x 15 mm LSAWLM030x15 Recycled PES

## Label Woven Flag / Black

20 x 18 mm LSAWDS020x36 Recycled PES

seam allowance: 0,5 cm

seam allowance: 0,5 cm

seam allowance: 0,4 cm