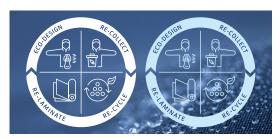

## **Sympatex Circles:**

Performance / Closing the Loop orange, black, white, blue

please use light color versions only on images