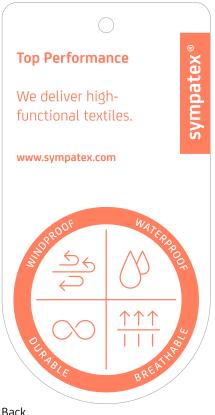

## **Sympatex** Hangtags

Hangtag Large

55 x 106 mm LSAHTL55x106

Front

Hangtag Small 35 x 66 mm LSAHTS35x66

Back