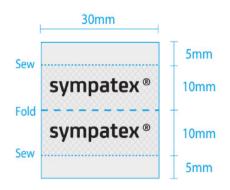

## **Sympatex** Hangtags

Hangtag Large

55 x 106 mm LSAHTL55x106

Front



Hangtag Small 35 x 66 mm LSAHTS35x66







Back







## Sympatex Labels

## Label Woven Inside / Dark Grey

61 x 26 mm LSAWDL061x26 Recycled PES



## Label Woven Inside / Light Grey

61 x 26 mm LSAWLL061x26 Recycled PES



## Label Woven Flag / Dark Grey

30 x 15 mm LSAWDM030x15 Recycled PES



## Label Woven Flag / Light Grey

30 x 15 mm LSAWLM030x15 Recycled PES



## Label Woven Flag / Black

20 x 18 mm LSAWDS020x36 Recycled PES





seam allowance: 0,5 cm



seam allowance: 0,5 cm



seam allowance: 0,4 cm

## Sympatex Box Sticker

#### **Box Sticker**

35x25 mm LSASG0035x25



# Sympatex Printing and Embroidery

## Download High res data:

www.sympatex.com / Downloads

## Sympatex Logo:

orange, blue, black, white

Main





Fallback



sympatex®

## **Sympatex Circles:**

Performance / Closing the Loop orange, black, white, blue









please use light color versions only on images

#### Sympatex Claim:

Re>Close the loop. Together.



Let's face it, the last couple of years have been a rollercoaster. The world has changed and not only for the better. While more people than ever live in deceptive prosperity, our fast-paced, performance-orient